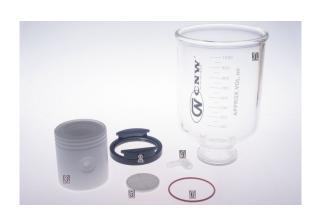

## Compare to traditional Solvent Filter, the new design solve following questions:

- 1. Larger filter cup capacity, avoid multiple adding;
- 2. Removes clamp, avoid potential leaking;
- 3. Substitute Frosted Seal to Thread fastening, avoid fusion after long time usage.
- 4. Substitute Quartz sand core to PTFE filter plate, avoid hard cleaning.
- 5. Substitute Conical flask to GL45 ISO Bottles, avoid solvent transfer after filter.

| Cat.No.       | Description                                               | Packing |
|---------------|-----------------------------------------------------------|---------|
| 2.PSF010.0001 | 1000mL Vacuum Filter Holder (NOT include GL45 ISO Bottle) | 1 set   |