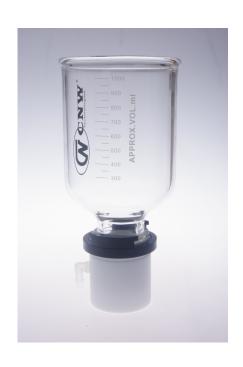

## CNW Solvent Filter

CNW Solvent Filter is designed to solvent rapid filtration and degassing, suitable for filtering and degassing of the HPLC mobile phase solvent, Can prolong the service life of instrument and the chromatographic column, improve the detection accuracy; Used in gravimetric analysis, trace analysis, trace analysis, colloid separation and sterile in the laboratory.

## Compare to traditional Solvent Filter, the new design solve following questions:

- 1. Larger filter cup capacity, avoid multiple adding;
- 2. Removes clamp, avoid potential leaking;
- 3. Substitute Frosted Seal to Thread fastening, avoid fusion after long time usage.
- 4. Substitute Quartz sand core to PTFE filter plate, avoid hard cleaning.
- 5. Substitute Conical flask to GL45 ISO Bottles, avoid solvent transfer after filter.